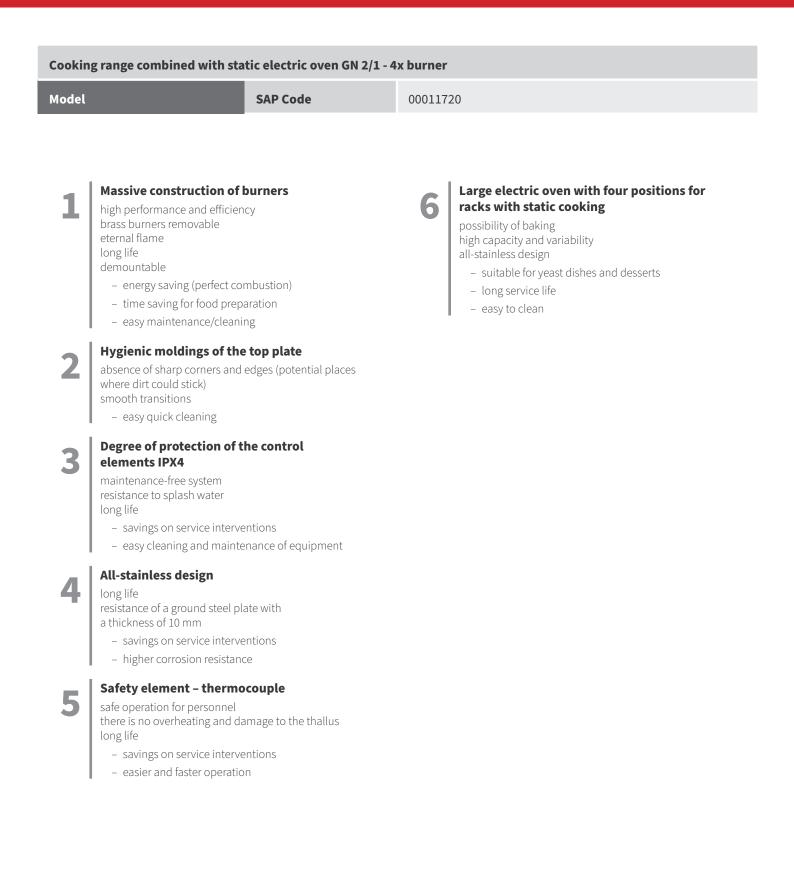

propane butane

Depth of internal part [mm]

Height of internal part [mm]

**Product benefits** 

Technical parameters

| Cooking range combined with                                  |          |                                                                                                         |
|--------------------------------------------------------------|----------|---------------------------------------------------------------------------------------------------------|
| Model                                                        | SAP Code | 00011720                                                                                                |
|                                                              |          |                                                                                                         |
|                                                              |          |                                                                                                         |
| <b>1. SAP Code:</b> 00011720                                 |          | <b>15. Type of gas:</b><br>Natural gas, propane butane                                                  |
| <b>2. Net Width [mm]:</b><br>800                             |          | <b>16. Protection of controls:</b><br>IPX4                                                              |
| <b>3. Net Depth [mm]:</b><br>900                             |          | <b>17. Material:</b><br>AISI 304 top plate, AISI 430 cladding                                           |
| <b>4. Net Height [mm]:</b><br>900                            |          | 18. Worktop type:<br>With removable containers - convenient maintenance,<br>cleaning and service access |
| 5. Net Weight [kg]:<br>105.00                                |          | <b>19. Worktop material:</b><br>AISI 304                                                                |
| <b>6. Gross Width [mm]:</b><br>970                           |          | <b>20. Worktop Thickness [mm]:</b><br>1.50                                                              |
| <b>7. Gross depth [mm]:</b><br>840                           |          | <b>21. Number of zones:</b>                                                                             |
| <b>8. Gross Height [mm]:</b><br>1160                         |          | <b>22. Power consumption of the zone 1 [kW]:</b><br>8                                                   |
| <b>9. Gross Weight [kg]:</b><br>115.00                       |          | <b>23. Power consumption of the zone 2 [kW]:</b><br>8                                                   |
| 10. Device type:<br>Combined unit                            |          | <b>24. Power consumption of the zone 3 [kW]:</b>                                                        |
| <b>L1. Construction type of device:</b><br>With substructure |          | <b>25. Power consumption of the zone 4 [kW]:</b> 3,5                                                    |
| <b>12. Power electric [kW]:</b><br>6.300                     |          | <b>26. Service accessibility:</b><br>Trough the frontal panel                                           |
| L <b>3. Loading:</b><br>400 V / 3N - 50 Hz                   |          | <b>27. Safety element:</b> thermocouple                                                                 |
| <b>14. Power gas [kW]:</b> 24.500                            |          | <b>28. Safety thermostat up to x ° C:</b><br>360                                                        |